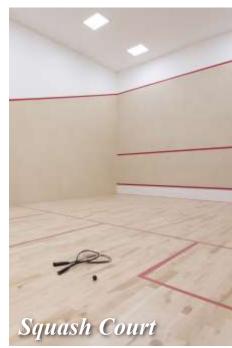

### AL MESSILA HEALTH CENTER

- Grand Pool Amidst the botanical gardens
- Daylight enhanced indoor pool
- Fully equipped gym
- One outdoor tennis court Hard court
- Two indoor squash courts
- Two jogging tracks
- Outdoor booth camp
- Outdoor fitness sessions