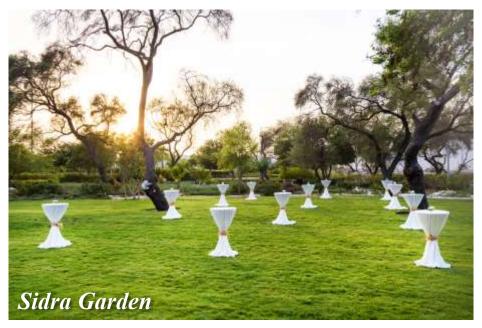

### **BOTANICAL GARDENS**

| Eve Garden    | 555m <sup>2</sup>   |
|---------------|---------------------|
| Palm Garden   | 635m <sup>2</sup>   |
| Sidra Garden  | 1,389m²             |
| Mimosa Garden | 1,401m <sup>2</sup> |
| Acacia Garden | 1,433m <sup>2</sup> |

## UNMATCHED EVENTS & MEETINGS SPACE

| VENUE                    | U-SHAPE | THEATRE | CLASSROOM | ROUNDS<br>OF 10 | CABARET | RECEPTION | BOARDROOM |
|--------------------------|---------|---------|-----------|-----------------|---------|-----------|-----------|
| Al Messila Ballroom      | 80      | 300     | 180       | 280             | 224     | 340       | 120       |
| Lavendal, Mynte Ballroom | 90      | 240     | 160       | 200             | 160     | 310       | 100       |
| Al Barza                 | 18      | 32      | 24        | 40              | 32      | 40        | 20        |
| Al Rawdha                | 18      | 34      | 24        | 45              | 35      | 45        | 20        |
| Palm Garden              | -       | 180     | -         | 180             | 150     | 250       | -         |
| Sidra Garden             | -       | 400     | -         | 280             | 225     | 400       | -         |
| Acacia Garden            | -       | 300     | -         | 400             | 320     | 600       | -         |
| Mimosa Garden            | -       | 500     | -         | 470             | 375     | 800       | -         |
| Eve Garden               | -       | 100     | -         | 180             | 150     | 200       | -         |