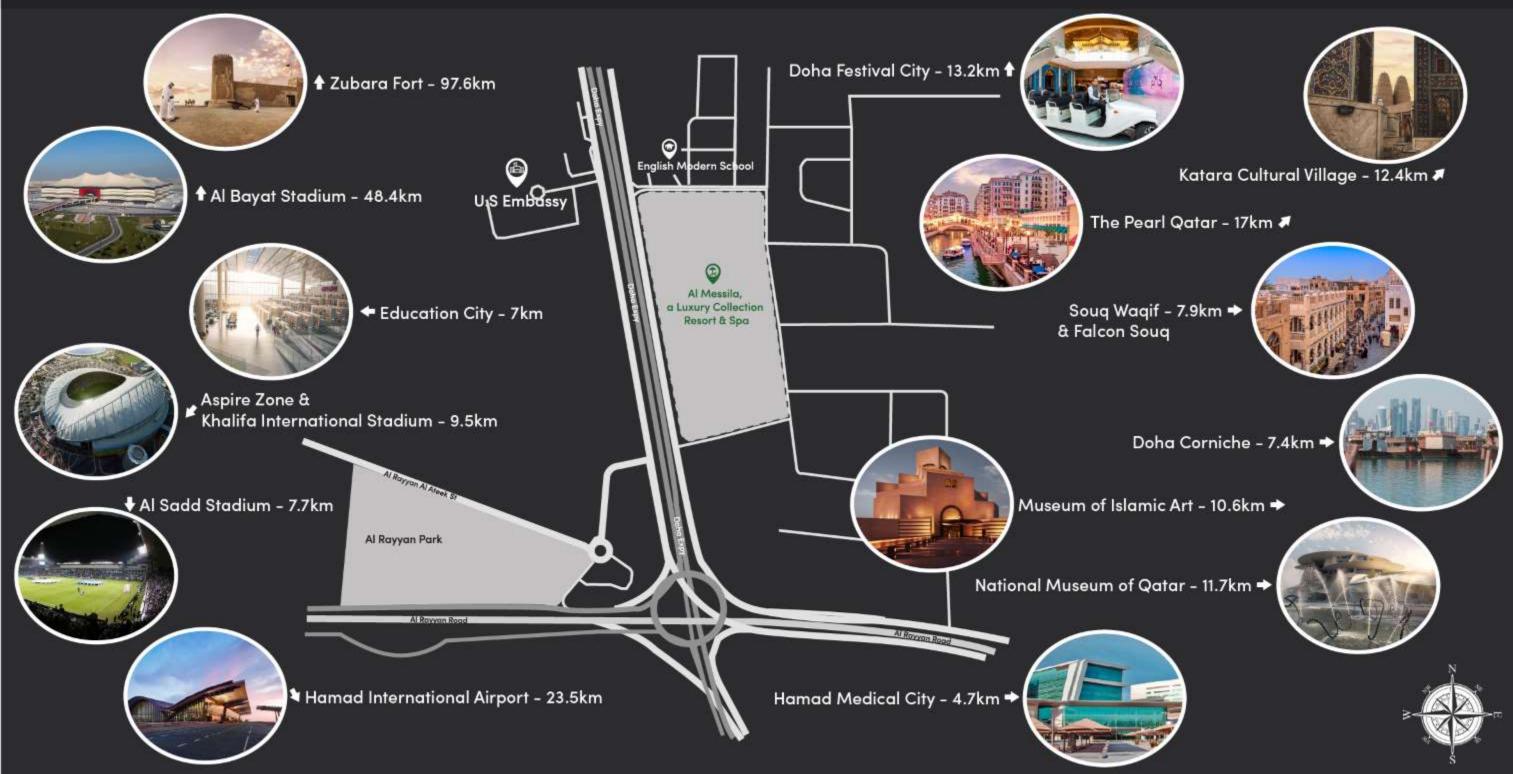

Located just 25 minutes away from Hamad International Airport, this resort is recognized as "The Destination Authority" in Qatar, preserving the area's natural heritage. Al Messila means "where water flows" in Arabic, and this name pays tribute to history of the property, which was an oasis, home to native flora such as, Lawz-Hindi, Acacia, Sidra and Mimosa trees.