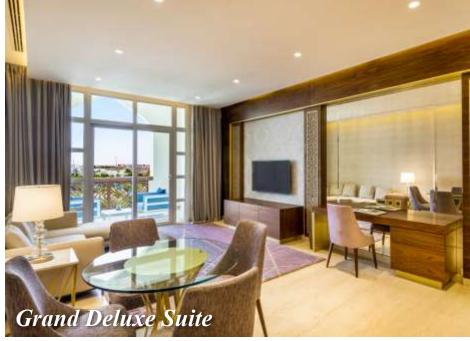

## 122 ROOMS & SUITES

| • | 104 Deluxe Rooms          | 45m <sup>2</sup>  |
|---|---------------------------|-------------------|
| • | 4 Grand Deluxe Pool View  | 65m <sup>2</sup>  |
| • | 6 Deluxe Suites           | 70m <sup>2</sup>  |
| • | 4 Grand Deluxe Suites     | 97m <sup>2</sup>  |
| • | 2 Signature Suites        | 155m <sup>2</sup> |
| • | 2 Al Messila Royal Suites | 410m <sup>2</sup> |