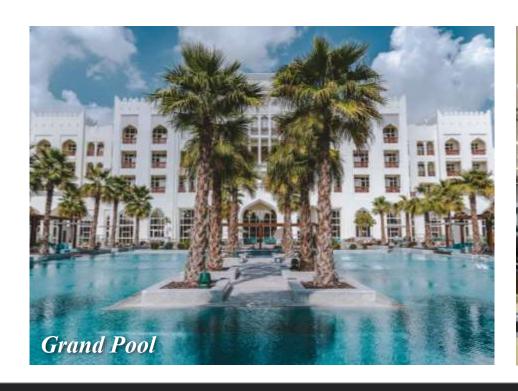

### AL MESSILA HEALTH CENTER

- Grand Pool Amidst the botanical gardens
- Daylight enhanced indoor pool
- Fully equipped gym
- One outdoor tennis court Hard court
- Two indoor squash courts
- Two jogging tracks
- Outdoor booth camp
- Outdoor fitness sessions