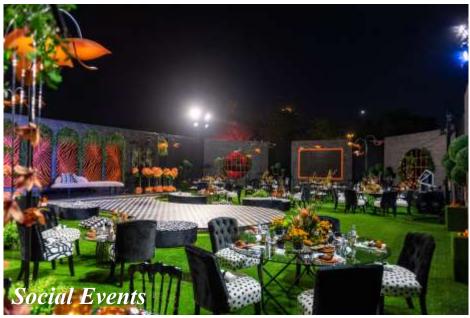

## UNMATCHED EVENTS & MEETINGS SPACE

| VENUE                    | U-SHAPE | THEATRE | CLASSROOM | ROUNDS<br>OF 10 | CABARET | RECEPTION | BOARDROOM |
|--------------------------|---------|---------|-----------|-----------------|---------|-----------|-----------|
| Al Messila Ballroom      | 80      | 300     | 180       | 280             | 224     | 340       | 120       |
| Lavendal, Mynte Ballroom | 90      | 240     | 160       | 200             | 160     | 310       | 100       |
| Al Barza                 | 18      | 32      | 24        | 40              | 32      | 40        | 20        |
| Al Rawdha                | 18      | 34      | 24        | 45              | 35      | 45        | 20        |
| Palm Garden              | -       | 180     | -         | 180             | 150     | 250       | -         |
| Sidra Garden             | -       | 400     | -         | 280             | 225     | 400       | -         |
| Acacia Garden            | -       | 300     | -         | 400             | 320     | 600       | -         |
| Mimosa Garden            | -       | 500     | -         | 470             | 375     | 800       | -         |
| Eve Garden               | -       | 100     | -         | 180             | 150     | 200       | -         |