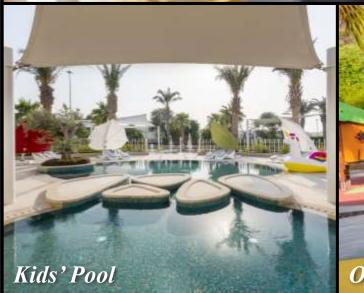

# FUN AND EDUCATIONAL ACTIVITIES With over 831m<sup>2</sup> of space including:

- Indoor gym with Kidsfit equipment
  - Snowboarder
  - Elliptical & starwalker
  - Monkey bars & recumbent bike
- Indoor rock climbing wall
- Dedicated cinema for kids with bean bags
- Educational, science and arts & crafts interactive playroom
- Interactive water fountains
- Outdoor playground Proludic equipment
  - Hot-dip trampolines
  - Cyclo & dagobert springers
  - Playhouses and an array of vitality rides
- Kids' shaded outdoor pool
- Booth camp and scavenger hunt
- Themed and personalized Birthday parties