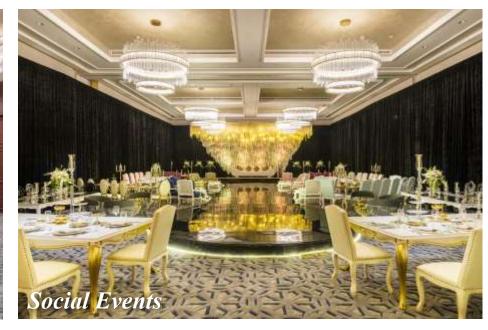

### **BALLROOMS**

Al Messila Ballroom 391.8m<sup>2</sup>

• Private Entrance & Valet

• Adjacent Bridal Suite

Lavendal, Mynte Ballroom 444m<sup>2</sup>

## UNMATCHED EVENTS & MEETINGS SPACE

| VENUE                    | U-SHAPE | THEATRE | CLASSROOM | ROUNDS<br>OF 10 | CABARET | RECEPTION | BOARDROOM |
|--------------------------|---------|---------|-----------|-----------------|---------|-----------|-----------|
| Al Messila Ballroom      | 80      | 300     | 180       | 280             | 224     | 340       | 120       |
| Lavendal, Mynte Ballroom | 90      | 240     | 160       | 200             | 160     | 310       | 100       |
| Al Barza                 | 18      | 32      | 24        | 40              | 32      | 40        | 20        |
| Al Rawdha                | 18      | 34      | 24        | 45              | 35      | 45        | 20        |
| Palm Garden              | -       | 180     | -         | 180             | 150     | 250       | -         |
| Sidra Garden             | -       | 400     | -         | 280             | 225     | 400       | -         |
| Acacia Garden            | -       | 300     | -         | 400             | 320     | 600       | -         |
| Mimosa Garden            | -       | 500     | -         | 470             | 375     | 800       | -         |
| Eve Garden               | -       | 100     | -         | 180             | 150     | 200       | -         |