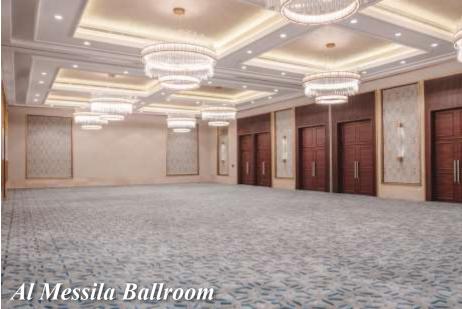

### **BALLROOMS**

Al Messila Ballroom 391.8m<sup>2</sup>

• Private Entrance & Valet

• Adjacent Bridal Suite

Lavendal, Mynte Ballroom 444m<sup>2</sup>

## UNMATCHED EVENTS & MEETINGS SPACE

| VENUE                    | U-SHAPE | THEATRE | CLASSROOM | ROUNDS<br>OF 10 | CABARET | RECEPTION | BOARDROOM |
|--------------------------|---------|---------|-----------|-----------------|---------|-----------|-----------|
| Al Messila Ballroom      | 80      | 300     | 180       | 280             | 224     | 340       | 120       |
| Lavendal, Mynte Ballroom | 90      | 240     | 160       | 200             | 160     | 310       | 100       |
| Al Barza                 | 18      | 32      | 24        | 40              | 32      | 40        | 20        |
| Al Rawdha                | 18      | 34      | 24        | 45              | 35      | 45        | 20        |
| Palm Garden              | -       | 180     | -         | 180             | 150     | 250       | -         |
| Sidra Garden             | -       | 400     | -         | 280             | 225     | 400       | -         |
| Acacia Garden            | -       | 300     | -         | 400             | 320     | 600       | -         |
| Mimosa Garden            | -       | 500     | -         | 470             | 375     | 800       | -         |
| Eve Garden               | -       | 100     | -         | 180             | 150     | 200       | -         |