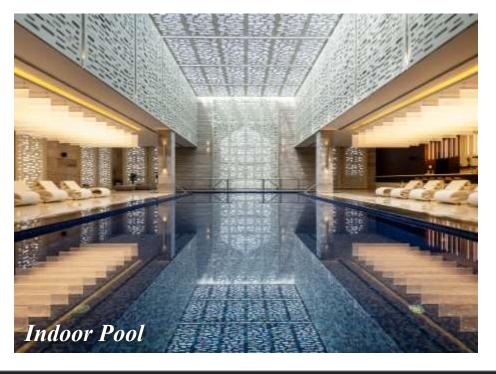

### AL MESSILA HEALTH CENTER

- Grand Pool Amidst the botanical gardens
- Daylight enhanced indoor pool
- Fully equipped gym
- One outdoor tennis court Hard court
- Two indoor squash courts
- Two jogging tracks
- Outdoor booth camp
- Outdoor fitness sessions

### WELLNESS FACILITIES

Offering the most uniquely outstanding and comprehensive hydro-thermal facilities in Qatar consisting of 3 mineral pools and 4 hydro wellness areas named the Worlds (Oriental, Mystic, Mineral, Floral).