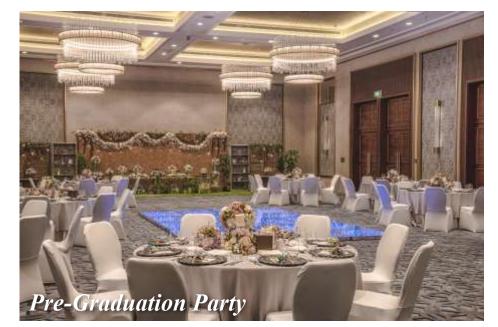

### **BALLROOMS**

Al Messila Ballroom 391.8m<sup>2</sup>

• Private Entrance & Valet

• Adjacent Bridal Suite

Lavendal, Mynte Ballroom 444m<sup>2</sup>

## UNMATCHED EVENTS & MEETINGS SPACE

| VENUE                    | U-SHAPE | THEATRE | CLASSROOM | ROUNDS<br>OF 10 | CABARET | RECEPTION | BOARDROOM |
|--------------------------|---------|---------|-----------|-----------------|---------|-----------|-----------|
| Al Messila Ballroom      | 80      | 300     | 180       | 280             | 224     | 340       | 120       |
| Lavendal, Mynte Ballroom | 90      | 240     | 160       | 200             | 160     | 310       | 100       |
| Al Barza                 | 18      | 32      | 24        | 40              | 32      | 40        | 20        |
| Al Rawdha                | 18      | 34      | 24        | 45              | 35      | 45        | 20        |
| Palm Garden              | -       | 180     | -         | 180             | 150     | 250       | -         |
| Sidra Garden             | -       | 400     | -         | 280             | 225     | 400       | -         |
| Acacia Garden            | -       | 300     | -         | 400             | 320     | 600       | -         |
| Mimosa Garden            | -       | 500     | -         | 470             | 375     | 800       | -         |
| Eve Garden               | -       | 100     | -         | 180             | 150     | 200       | -         |