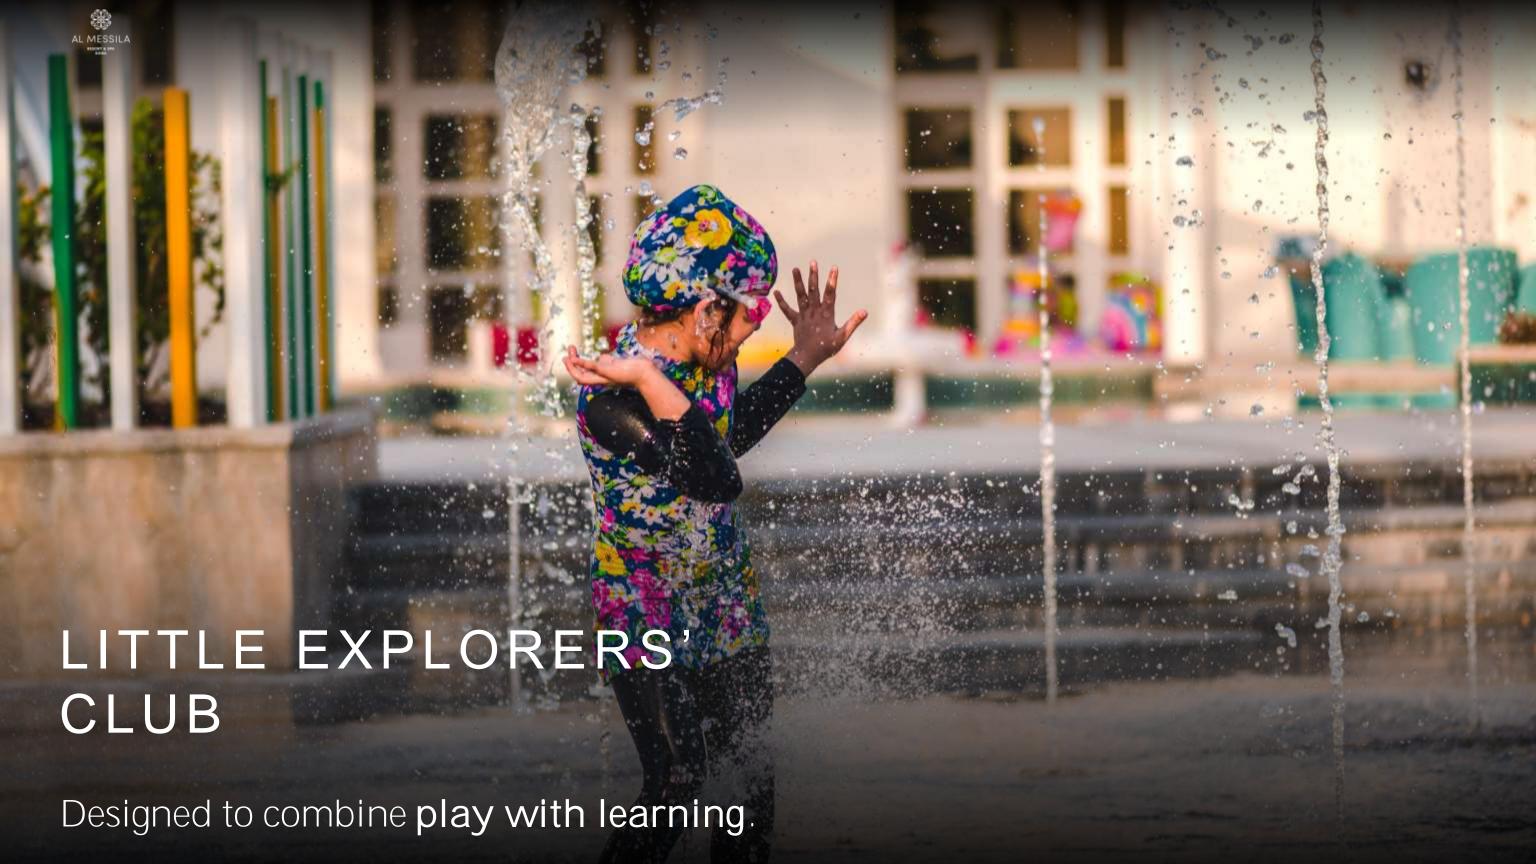

# FUN AND EDUCATIONAL ACTIVITIES With over 831m<sup>2</sup> of space including:

- Indoor gym with Kidsfit equipment
  - Snowboarder
  - Elliptical & starwalker
  - Monkey bars & recumbent bike
- Indoor rock climbing wall
- Dedicated cinema for kids with bean bags
- Educational, science and arts & crafts interactive playroom
- Interactive water fountains
- Outdoor playground Proludic equipment
  - Hot-dip trampolines
  - Cyclo & dagobert springers
  - Playhouses and an array of vitality rides
- Kids' shaded outdoor pool
- Booth camp and scavenger hunt
- Themed and personalized Birthday parties