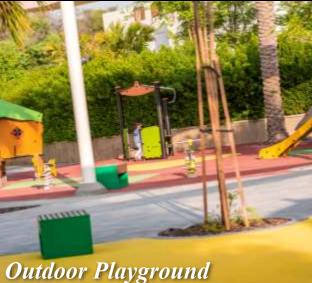

# FUN AND EDUCATIONAL ACTIVITIES With over 831m<sup>2</sup> of space including:

- Indoor gym with Kidsfit equipment
  - Snowboarder
  - Elliptical & starwalker
  - Monkey bars & recumbent bike
- Indoor rock climbing wall
- Dedicated cinema for kids with bean bags
- Educational, science and arts & crafts interactive playroom
- Interactive water fountains
- Outdoor playground Proludic equipment
  - Hot-dip trampolines
  - Cyclo & dagobert springers
  - Playhouses and an array of vitality rides
- Kids' shaded outdoor pool
- Booth camp and scavenger hunt
- Themed and personalized Birthday parties