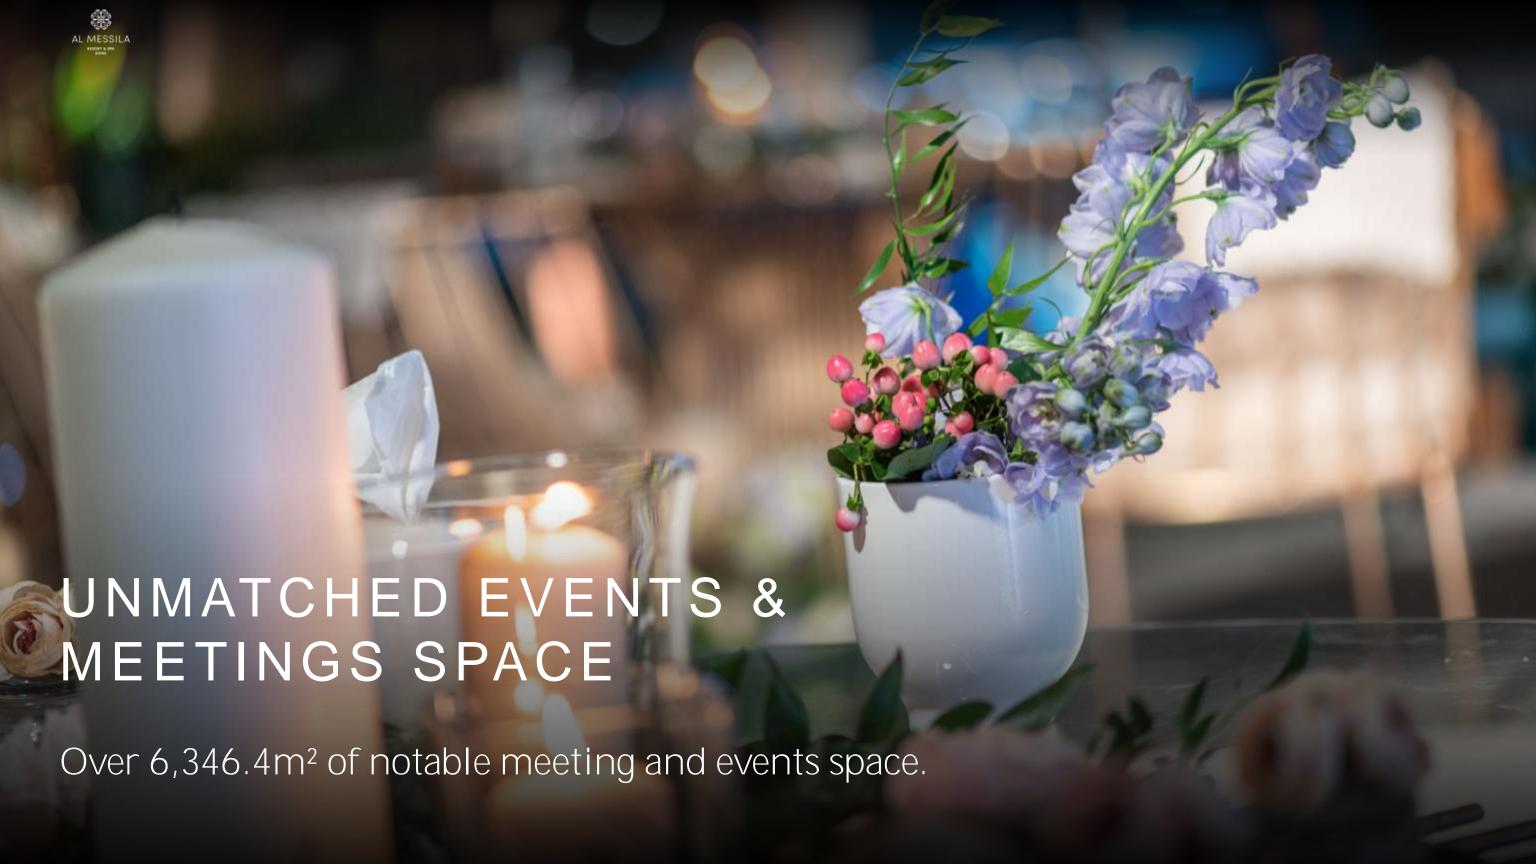

## UNMATCHED EVENTS & MEETINGS SPACE

| VENUE                    | U-SHAPE | THEATRE | CLASSROOM | ROUNDS<br>OF 10 | CABARET | RECEPTION | BOARDROOM |
|--------------------------|---------|---------|-----------|-----------------|---------|-----------|-----------|
| Al Messila Ballroom      | 80      | 300     | 180       | 280             | 224     | 340       | 120       |
| Lavendal, Mynte Ballroom | 90      | 240     | 160       | 200             | 160     | 310       | 100       |
| Al Barza                 | 18      | 32      | 24        | 40              | 32      | 40        | 20        |
| Al Rawdha                | 18      | 34      | 24        | 45              | 35      | 45        | 20        |
| Palm Garden              | -       | 180     | -         | 180             | 150     | 250       | -         |
| Sidra Garden             | -       | 400     | -         | 280             | 225     | 400       | -         |
| Acacia Garden            | -       | 300     | -         | 400             | 320     | 600       | -         |
| Mimosa Garden            | -       | 500     | -         | 470             | 375     | 800       | -         |
| Eve Garden               | -       | 100     | -         | 180             | 150     | 200       | -         |