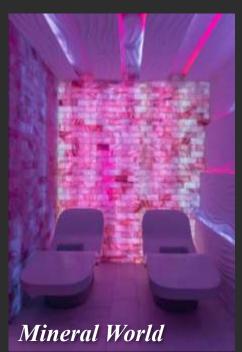

### WELLNESS FACILITIES

Offering the most uniquely outstanding and comprehensive hydro-thermal facilities in Qatar consisting of 3 mineral pools and 4 hydro wellness areas named the Worlds (Oriental, Mystic, Mineral, Floral).

Each world houses equipment like flotation tanks, cocoon beds, Oxygen rooms, Kneipp walks, Hammams and Salt rooms amongst others that have been combined with an exclusive range of treatment products and protocols that are 100% exclusive to Al Messila.