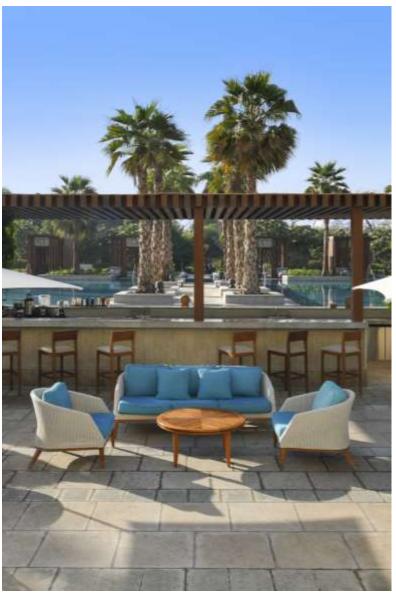

#### WA'HA

Poolside Lounge

Wa'Ha is a treasured venue that amidst the lush botanical garden, grand outdoor pool and warm sunny breeze. This extraordinary pool lounge features a unique casual dining experience where refined gourmet cuisine meets the casual dining.

EVERYDAY - 10:00 AM TO 10:00 PM

**DELI KITCHEN** 

WA'HA