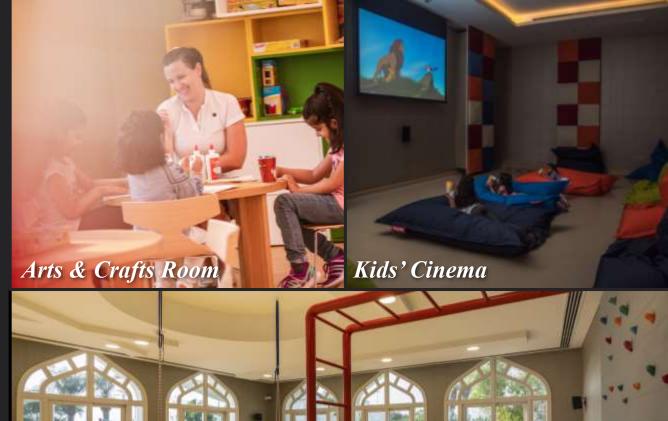

# FUN AND EDUCATIONAL ACTIVITIES With over 831m<sup>2</sup> of space including:

- Indoor gym with Kidsfit equipment
  - Snowboarder
  - Elliptical & starwalker
  - Monkey bars & recumbent bike
- Indoor rock climbing wall
- Dedicated cinema for kids with bean bags
- Educational, science and arts & crafts interactive playroom
- Interactive water fountains
- Outdoor playground Proludic equipment
  - Hot-dip trampolines
  - Cyclo & dagobert springers
  - Playhouses and an array of vitality rides
- Kids' shaded outdoor pool
- Booth camp and scavenger hunt
- Themed and personalized Birthday parties