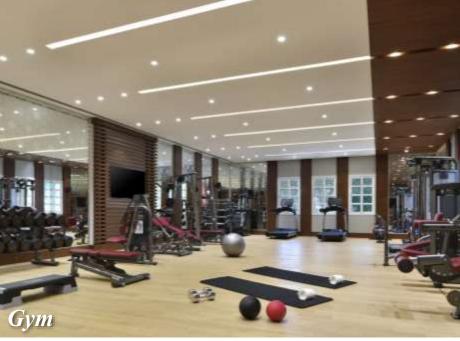

### AL MESSILA HEALTH CENTER

- Grand Pool Amidst the botanical gardens
- Daylight enhanced indoor pool
- Fully equipped gym
- One outdoor tennis court Hard court
- Two indoor squash courts
- Two jogging tracks
- Outdoor booth camp
- Outdoor fitness sessions

- 26 treatment rooms
- 3 therapy pools
- 1 fully equipped gym
- Private training studio
- Spinning and movement studios