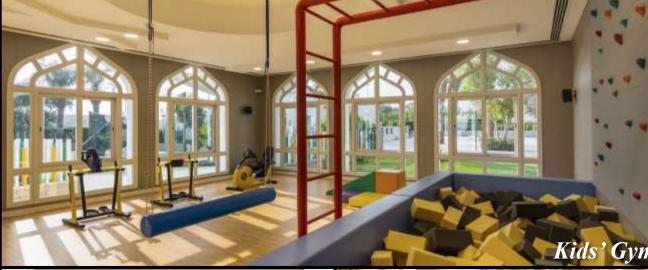

# FUN AND EDUCATIONAL ACTIVITIES With over 831m<sup>2</sup> of space including:

- Indoor gym with Kidsfit equipment
  - Snowboarder
  - Elliptical & starwalker
  - Monkey bars & recumbent bike
- Indoor rock climbing wall
- Dedicated cinema for kids with bean bags
- Educational, science and arts & crafts interactive playroom
- Interactive water fountains
- Outdoor playground Proludic equipment
  - Hot-dip trampolines
  - Cyclo & dagobert springers
  - Playhouses and an array of vitality rides
- Kids' shaded outdoor pool
- Booth camp and scavenger hunt
- Themed and personalized Birthday parties