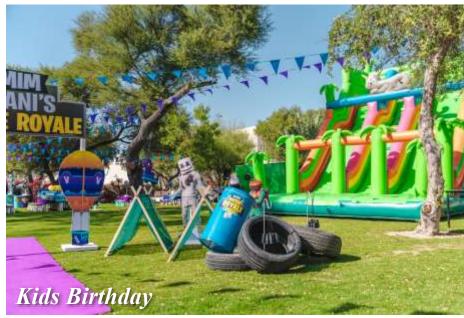

# FUN AND EDUCATIONAL ACTIVITIES With over 831m<sup>2</sup> of space including:

- Indoor gym with Kidsfit equipment
  - Snowboarder
  - Elliptical & starwalker
  - Monkey bars & recumbent bike
- Indoor rock climbing wall
- Dedicated cinema for kids with bean bags
- Educational, science and arts & crafts interactive playroom
- Interactive water fountains
- Outdoor playground Proludic equipment
  - Hot-dip trampolines
  - Cyclo & dagobert springers
  - Playhouses and an array of vitality rides
- Kids' shaded outdoor pool
- Booth camp and scavenger hunt
- Themed and personalized Birthday parties