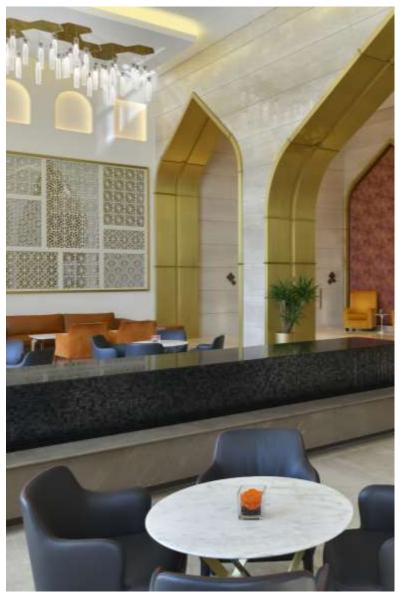

### AL'AMMA

Lobby Lounge

Set against a backdrop of contemporary Arabian design and lobby-side location, this classic lounge is the ideal place to meet clients for an informal business meeting or enjoy a specialty tea or coffee with friends.

EVERY DAY - 9:00 AM TO 11:00 PM

AL'AMMA