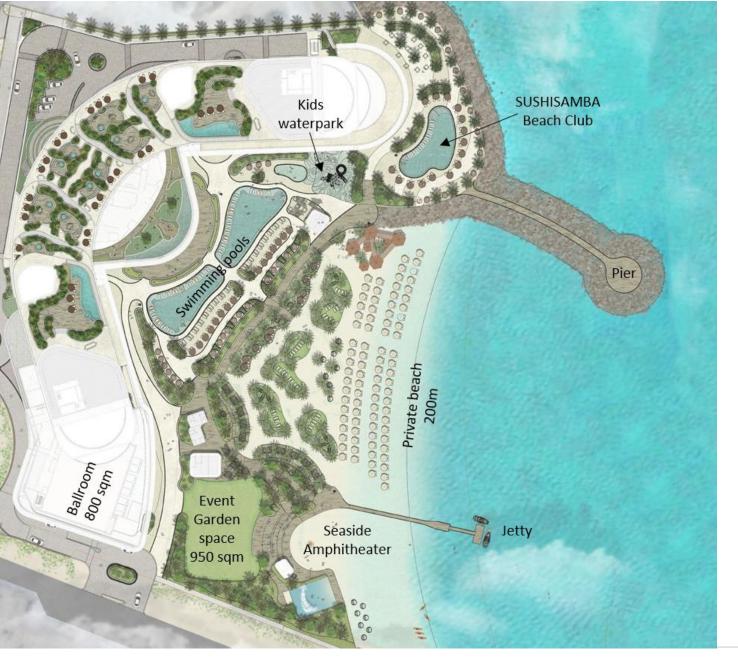

200m of Private beach & pools with cabanas Wadi Lusail Waterpark 3 Outdoor pools Aloha Surf Pool Kids & Teens Clubs Jetty & water-sports options

### SUSHISAMBA

An internationally acclaimed restaurant and the brand's very first beach club with culinary inspirations from Japan, Brazil and Peru.

The setting sun, the ambience and live entertainment of the SUSHISAMBA Beach Club will transport you to another time and place for a fantastic night on the town.

#### INDOOR EVENT SPACE

Nine unique venues perched atop the beach, the Waldorf Astoria Lusail is an event planners dream.

Our Lusail Ballroom offers a dedicated pre-function area with natural light, and features a private entrance and Bridal Suite.

#### OUTDOOR EVENT SPACE

Serves as the idyllic venue for an unforgettable events.

| EVENT SPACE          | SIZE    | SEATING CAPACITY |
|----------------------|---------|------------------|
| Garden               | 950 sqm | 600              |
| Seaside Amphitheatre | 324 sqm | 150              |

#### GARDEN

An al fresco 950 sqm Garden venue accommodates 650 seats and is ideal for a wedding reception or evening soiree.

Our 324 sqm seaside amphitheater is one of the most unique venues for special & private celebrations.