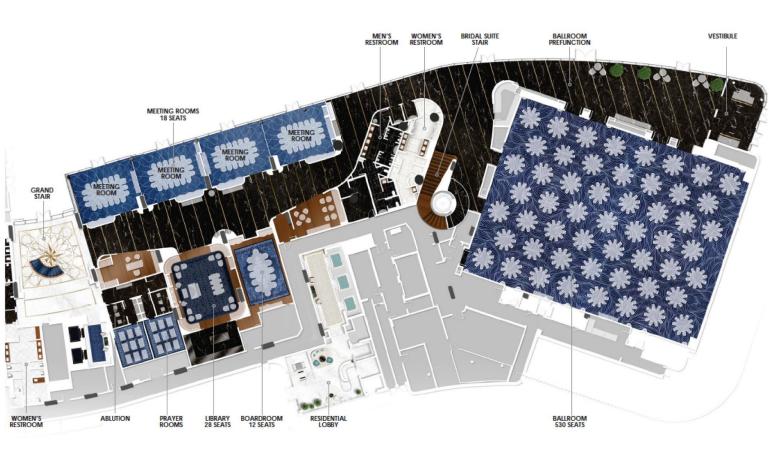

#### INDOOR EVENT SPACE

Nine unique venues perched atop the beach, the Waldorf Astoria Lusail is an event planners dream.

Our Lusail Ballroom offers a dedicated pre-function area with natural light, and features a private entrance and Bridal Suite.

| MEETING ROOM        | CLASSROOM<br>(2 PER TABLE) | CLASSROOM<br>(3 PER TABLE) |
|---------------------|----------------------------|----------------------------|
| Lusail Ballroom     | 800 sqm                    | 530 guests                 |
| Laffan Meeting Room | 56 sqm                     | 40 guests                  |
| Halul Meeting Room  | 56 sqm                     | 30 guests                  |
| Salwa Meeting Room  | 63 sqm                     | 30 guests                  |
| Barzan Meeting Room | 56 sqm                     | 30 guests                  |
| Al Rayyan Boardroom | 60 sqm                     | 12 guests (Boardroom)      |
| Library             | 90 sqm                     | 40 guests                  |